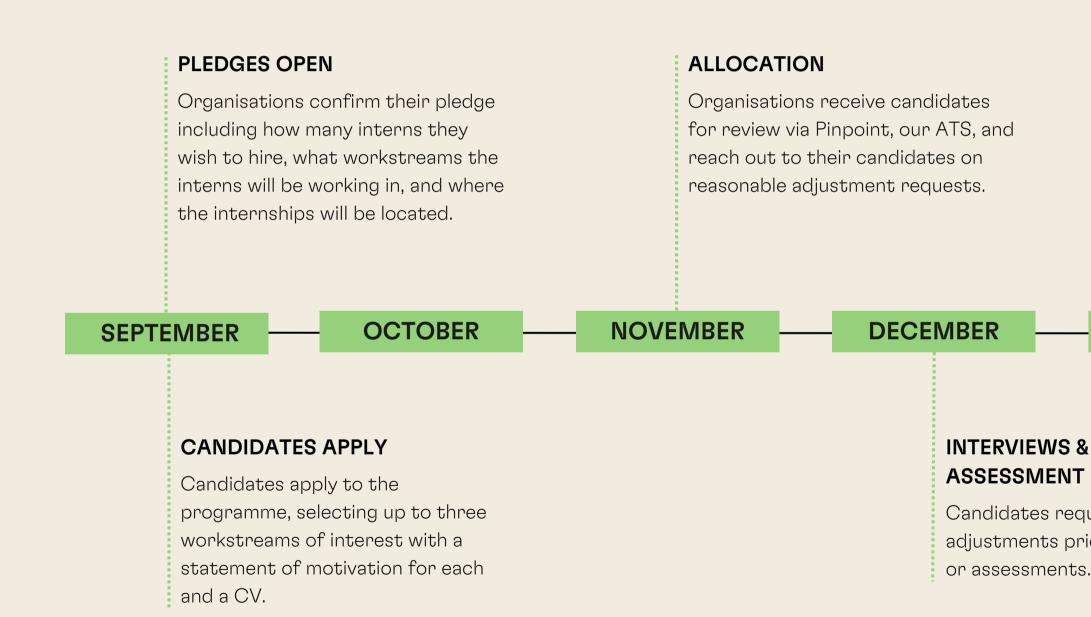

## **The Process**

Using our algorithm, we allocate applicants to relevant organisations for review. Please note, candidates do not have a choice in where they are allocated, nor visibility over specific job descriptions

#### END OF RECRUITMENT

Organisations complete all hires and mark their hires on Pinpoint. Disability training for reasonable adjustments, disability awareness, and onboarding begin.

Candidates request reasonable adjustments prior to all interviews